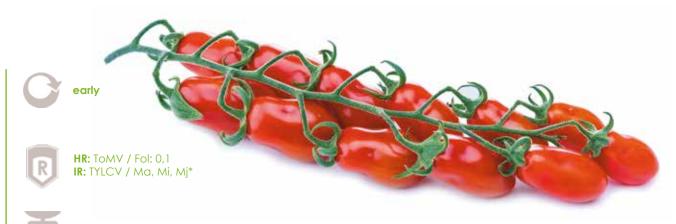

## Morfeo\* F1 (ex MP159)

14-16 g

Table tomato variety with indeterminate growth, ideal for greenhouse cultivation. "Datterini" type for cluster or single fruit harvesting. The bunch is arranged in a herringbone pattern of at least 14-16 fruits, weighing 14-16 g and with an intense red color, the rachis is thick and gives the bunch elegance and compactness. The medium-sized fruits are characterized by their excellent flavor and high sugar content with a minimum of 9°Brix throughout the cultivation cycle. Good resistance to cracking and excellent post-harvest shelf life fruit (Long Shelf Life at the highest market levels). The is a very rustic, healthy, and balanced plant with covering leaves and medium-short internodes.